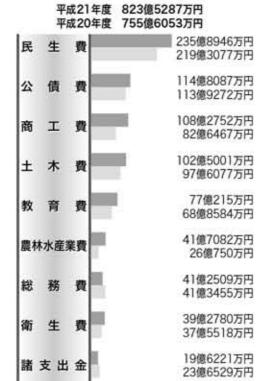

# ●歳 入● 平成21年度 825億4467万円

| 平成20年度 75                | 8億5901万円 |
|--------------------------|----------|
| 210億8510万円<br>217億5727万円 | 市税       |
| 153億3011万円<br>105億5361万円 | 国庫支出金    |
| 150億4677万円<br>142億6455万円 | 地方交付税    |
| 105億4397万円<br>104億4868万円 | 諸収入      |
| 86億6297万円<br>78億6261万円   | 市債       |
| 47億685万円<br>29億8945万円    | 道支出金     |

化学消防車

○求人側と求職側のマッチ

の聖地誕生祭開催など) 波おどり大会開催、恋人 活用PR、平原まつり阿

○ふるさと雇用再生特別対

ングの実施(就職者13人)

策を実施 (就職者21人)

る1588万円も含まれて 繰り越した事業の財源であ 年度中に事業が完了しなか ったことから平成22年度に 180万円となりました。 この差引額には、 歳出が823億528 差引額は1億9 平成21 経済対策のため国庫支出金 66億9千万円の増加となり 21 增 支出金が約17億2千万円 燥 ました。 が約47億8千万円、 加したことから、平 施設建設などのため道 年度歳入全体では、

いることから、これを除い

た一方、 また、定額給付金の支給や 税が約6億7千万円減少し 気低迷の影響などにより市 7億8千万円増加しました。 平成20年度と比較し、 地方交付税が約 景

平成21年度決算

一般会計の歳入の状況

民健康保険会計や介護保険

ました。 67億9千万円の増加となり 成21年度歳出全体では約 約25億6千万円増加し、 (図 1

小麦乾